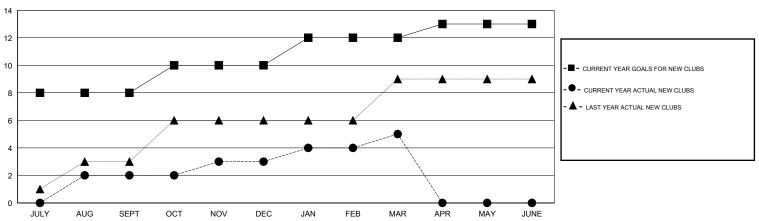

#### Mahesh Pasqual LOCATION INDIA $\mathsf{GMT}\;\mathsf{CA}\;6$

| Clubs                                              |                  |                     |                            |                             |  |  |  |
|----------------------------------------------------|------------------|---------------------|----------------------------|-----------------------------|--|--|--|
| RESULTS FOR 2013-2014                              |                  |                     |                            |                             |  |  |  |
| QUARTER                                            | NEW CLUB<br>GOAL | ACTUAL NEW<br>CLUBS | ACTUAL<br>DROPPED<br>CLUBS | ACTUAL NET<br>GAIN/<br>LOSS |  |  |  |
| JULY/AUG/SEPT OCT/NOV/DEC JAN/FEB/MAR APR/MAY/JUNE | 8<br>2<br>2<br>1 | 2<br>1<br>2<br>0    | 2<br>4<br>0<br>0           | 0<br>-3<br>2<br>0           |  |  |  |

## GOALS AND ACTUAL NEW CLUBS CUMULATIVE