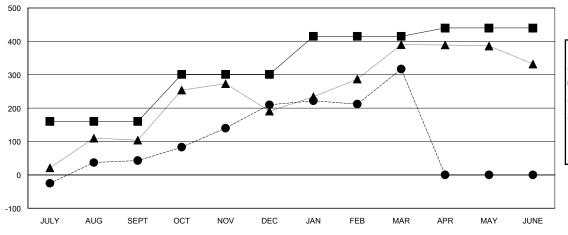

| Members               |                    |                            |                              |                             |  |  |  |  |
|-----------------------|--------------------|----------------------------|------------------------------|-----------------------------|--|--|--|--|
| RESULTS FOR 2013-2014 |                    |                            |                              |                             |  |  |  |  |
| QUARTER               | NEW MEMBER<br>GOAL | ACTUAL TOTAL MEMBERS ADDED | ACTUAL<br>DROPPED<br>MEMBERS | ACTUAL NET<br>GAIN/<br>LOSS |  |  |  |  |
|                       |                    |                            |                              |                             |  |  |  |  |
| JULY/AUG/SEPT         | 160                | 140                        | 97                           | 43                          |  |  |  |  |
| OCT/NOV/DEC           | 141                | 347                        | 180                          | 167                         |  |  |  |  |
| JAN/FEB/MAR           | 114                | 158                        | 51                           | 107                         |  |  |  |  |
| APR/MAY/JUNE          | 25                 | 0                          | 0                            | 0                           |  |  |  |  |

### GOALS AND ACTUAL MEMBERS CUMULATIVE

| - CURRENT YEAR GOALS FOR NEW |  |
|------------------------------|--|
| MEMBERS                      |  |

CURRENT YEAR ACTUAL MEMBERS

- LAST YEAR ACTUAL MEMBERS

| DROPPED CLUBS: 6 |     |
|------------------|-----|
| DROPPED MEMBERS  |     |
| DECEASED         | 9   |
| CLUB CANCELLED   | 124 |
| OTHER            | 195 |
| TOTAL            | 328 |